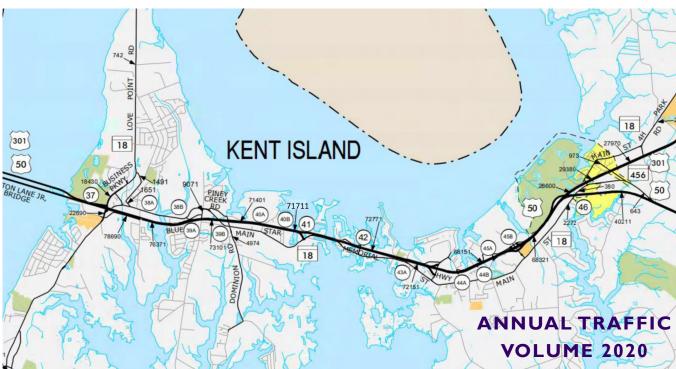

# 1533-1569 Postal Rd.Chester, MD 21619

office space available • Rt.50 with 72,000 cars on average
High Traffic • Great Visibility • Easy Access

New Luxury Apartments