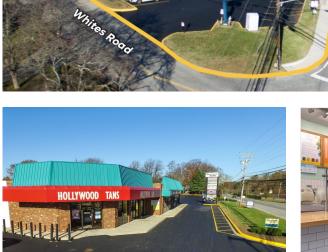

## 360 Ritchie Hwy Severna Pk, MD 21146

**Co-Tenants Include:** 

Prime retail/restaurant space available.

High Traffic • Great Visibility • Easy Access

HIGHLY VISIBLE RETAIL SPACE AVAILABLE FOR LEASE (RT. 2 - SEVERNA PARK)

22,698 +/- sf center with great visibility

PRIME Restaurant/retail space

Easy access, several entrances

Coveted Severna Park location

on Ritchie Highway