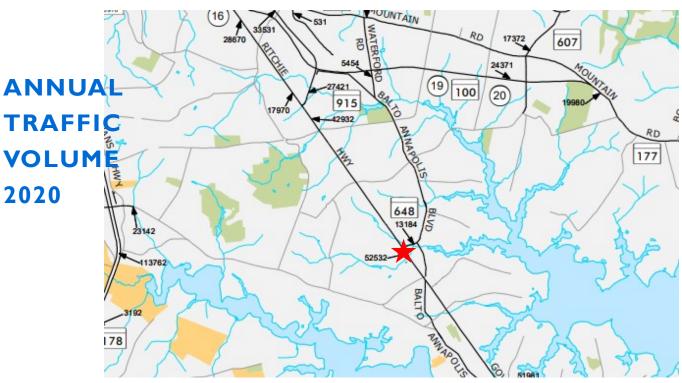

360 RITCHIE

SIGNED tropical CAFF



## 360 Ritchie Hwy Severna Pk, MD 21146



**Co-Tenants Include:** 

Prime retail/restaurant space available.

High Traffic • Great Visibility • Easy Access

HIGHLY VISIBLE RETAIL SPACE AVAILABLE FOR LEASE (RT. 2 - SEVERNA PARK)























## DiDonato Property Management

116 South Piney Rd. Suite 208 Chester, Maryland 21619 www.didonatoproperties.com Patty Ciesla • Leslie Siebold

Phone: 410-604-RENT patty@didonatoproperties.com leslie@didonatoproperties.com















22,698 +/- sf center with great visibility

PRIME Restaurant/retail space

Easy access, several entrances

Coveted Severna Park location

on Ritchie Highway