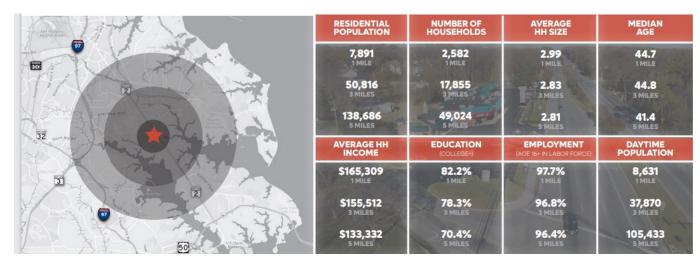

360 RITCHIE

SIGNED tropical CAFF



## 360 Ritchie Hwy Severna Pk, MD 21146



**Co-Tenants Include:** 

Prime retail/restaurant space available.

High Traffic • Great Visibility • Easy Access

HIGHLY VISIBLE RETAIL SPACE AVAILABLE FOR LEASE (RT. 2 - SEVERNA PARK)























## DiDonato Property Management

116 South Piney Rd. Suite 208 Chester, Maryland 21619 www.didonatoproperties.com Patty Ciesla • Leslie Siebold

Phone: 410-604-RENT patty@didonatoproperties.com leslie@didonatoproperties.com















22,698 +/- sf center with great visibility

PRIME Restaurant/retail space

Easy access, several entrances

Coveted Severna Park location

on Ritchie Highway