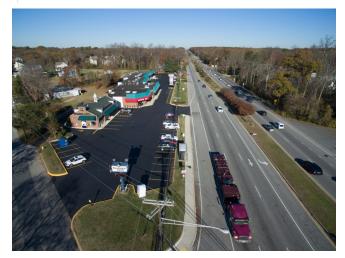

## 360 Ritchie Hwy Severna Pk, MD 21146

**Co-Tenants Include:** 

Prime retail/restaurant space available.

High Traffic • Great Visibility • Easy Access

HIGHLY VISIBLE RETAIL SPACE AVAILABLE FOR LEASE (RT. 2 - SEVERNA PARK)

22,698 +/- sf center with great visibility

PRIME Restaurant/retail space

Easy access, several entrances

Coveted Severna Park location

on Ritchie Highway