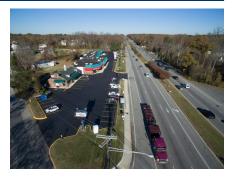

## 360 Ritchie Hwy Severna Pk, MD 21146

**Co-Tenants Include:** 

Prime retail/restaurant space available.

High Traffic • Great Visibility • Easy Access

HIGHLY VISIBLE RETAIL SPACE AVAILABLE FOR LEASE (RT. 2 - SEVERNA PARK)

22,698 +/- sf center with great visibility

PRIME Restaurant/retail space

Easy access, several entrances

Coveted Severna Park location

on Ritchie Highway